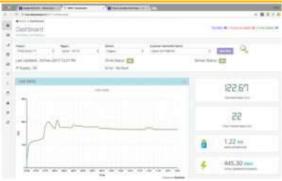

#### Time Monitoring

Desire energy having own designed and developed IOT Gateway/RTU and further WIMS Software to transmit data from remote sites to the central server and after processing provide Near to Real time monitoring through Web and app.

"IOT and Data Monitoring of More than 1000 SOLAR-DFU-SITES IN Rajasthan for PHED through web page www.live.desiresolar.in"