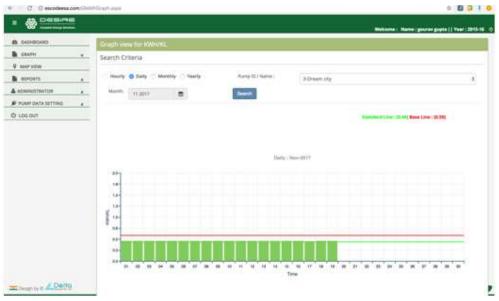

## 4.WIMS Simulation-Analytics and Report

Our Aqalogix WIMS application provide the data streaming, Data Analytics and Required Reports and alerts to the web page as well as to the data center.

"Reports and Analytics in Bharaptur-Rajasthan WIMS Project"

"Energy Conservation Measures for the pumping system at Deesa-Gujarat"