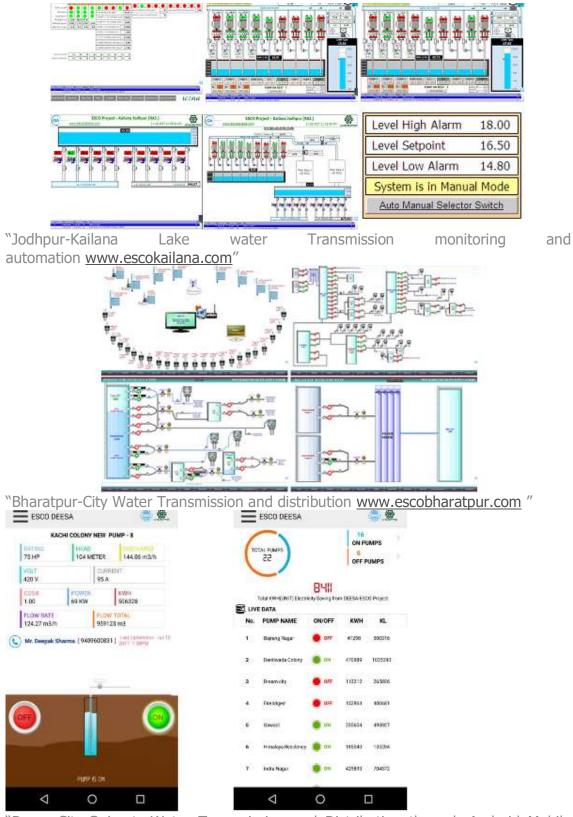

## 2.Water Transmission & Distribution Management

We at Desire implemented completed Water Transmission and distribution system for Bharatpur city and also for Jodhpur Kailana lake in Rajasthan and Deesa City in Gujarat. which includes SCADA for major pumping system and IOT based data acquisition from Over Head tanks. Entire city water management can be moinitred on a single screen which includes various alarms and alerts like water level in overhead tanks, supply schedules etc. This system provides live monitoring as well as operation of the pumping system.

"Deesa-City-Gujarat- Water Transmission and Distribution through Android Mobile Application"

**Treatment/Quality** 

"Energy Conservation Measures for the pumping system at Deesa-Gujarat"