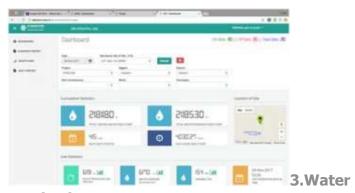

## monitoring

Our Aqualogix WIMS application can monitoring the water quality by the data received through IOT or SCADA. We are managing the data received from 400 Reverse Osmosis RO Plant installed in various part of Rajasthan for PHED-Rajasthan.

"Water Quality Monitoring and Management of 400+ Reverse Osmosis Plants for PHED-Rajasthan on www.desirero.ierp.in "