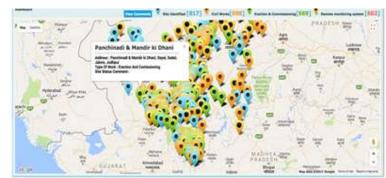

## **5.GIS Tagging and Asset Management**

We have developed an ERP Tool for the asset management and our WIMS Software is having compatibility to map and location.

"GIS Tagging of More than 1000 sites of SOLAR-DFU Project of PHED-Rajasthan"